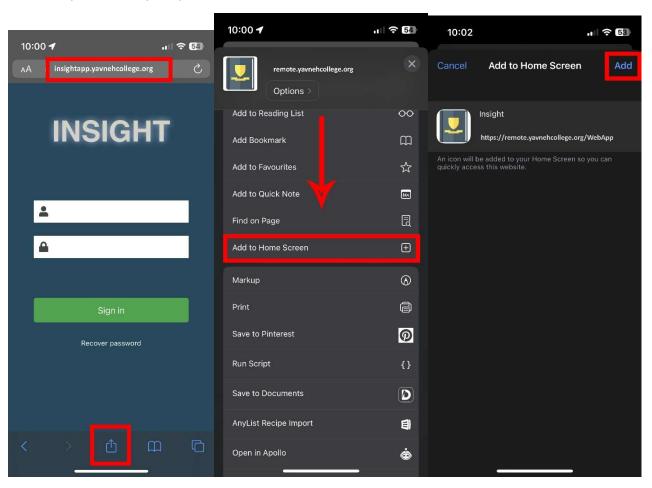

## Add to iOS devices (iPhones/iPads)

- 1. Open Safari and type **insightapp.yavnehcollege.org** in the address bar (may be at the top or bottom depending on your device) [skip this step if you have loaded the page via the QR code already]
- 2. Tap on the **Share** button located at the bottom of the screen in the middle
- 3. Scroll down and tap 'Add to Home Screen'
- 4. Tap **Add** when prompted to Add to home screen.