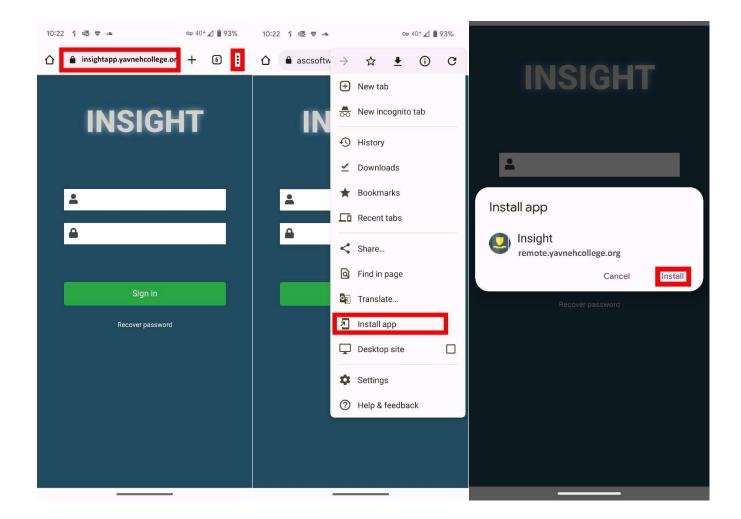

## Add to Android devices (Samsung Galaxy etc.)

- 5. Open your web browser e.g. Chrome and type **insightapp.yavnehcollege.org** in the address bar at the top [skip this step if you have loaded the page via the QR code already]
- 6. Tap on **Settings** (three dots top right hand corner)
- 7. Tap on "Install app" (it may also say Add To Home Screen on depending on your device)
- 8. Tap on "Install" when prompted